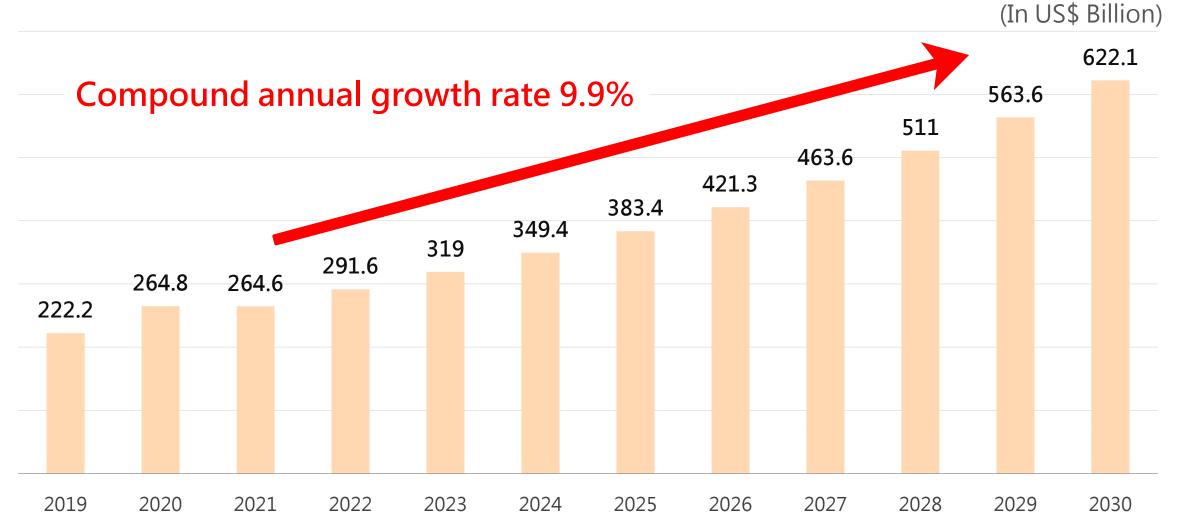

ななた世界的たち

#### — Market Outlook —

#### E-bike and E-cargo provide driving force for future market growth demand

- » Green travel, energy saving, carbon reduction and environmental protection awareness are on the rise, and e-bike are more convenient and faster for medium and long distance activities.
- » European cities use e-cargo to transport goods, and the market is booming.
- » With the integration capabilities of e-bike, we provide customers with options.
- » Design open mould e-bike and e-cargo for customer to choose from.

### Short chain supply and tariff barriers are still future development trends

» Close to market production and supply chain layout, ensure the company's core advantages and enhance customer competitiveness.

海辺世界的テキ

#### Global e-bike market size forecast —



液地世界やうたる

#### – 2022-2028 Europe e-bike market size forecast –



猿な地とうちったっ

# **4 Operational Focus**

なえなせ やかた ろ

#### — Operational Focus –



1. E-system Intergration

2. Global supply chain layout

3. Smart manufacturing

(production automation/MES management system)

4. Sustainable Development

海市地世界的市

#### - Operational Focus -

#### **E-system Intergration**

e-system & Iot system integration, stable and reliable motor system, complete product line for customers to choose from.

» Alliance with ACER Group-Acer Mobile Power System Inc. to integrate power systems. Gradually develop towards AIot : the introduction of artificial intelligence optimizes the riding experience and ensures improved performance and energy control.

#### **Global supply chain layout**

Taiwan  $\rightarro