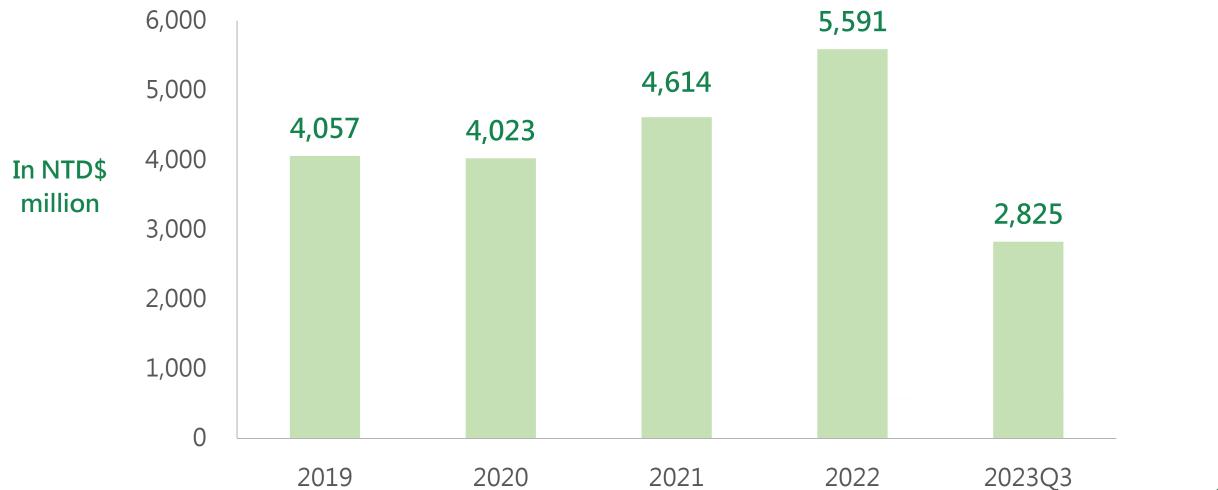

3) | 250K                                    | 60K                                      | 360K                                        | 100K                              |  |
| Advantage          | E-bike                                  | Close to<br>Market/Short<br>Supply Chain | Smart and<br>automated<br>manufacturing     | Tariff Barriers                   |  |
| Market             | Global                                  | EU                                       | EU/NA                                       | EU/NA                             |  |
| Service            | 1. Assembly<br>2. Painting<br>3. Design | 1. Assembly<br>2. Painting               | 1. Frame/Fork<br>2. Assembly<br>3. Painting | 1. Frame/Fork<br>2. Assembly<br>6 |  |



ななな世界がったの

#### — Net Operating Revenue —



愛え むり世界からたの

#### - Profitability -

|                   | 2019 | 2020 | 2021 | 2022 | 2023Q3 |
|-------------------|------|------|------|------|--------|
| Gross Margin      | 8%   | 9%   | 12%  | 15%  | 9%     |
| Operating Margin  | -8%  | 0%   | 3%   | 6%   | -7%    |
| Net Profit Margin | -6%  | 0%   | 2%   | 6%   | -5%    |

ななた世界的たち



## Market Outlook

ななた世界的たち

#### — Market Outlook —

#### E-bike and E-cargo provide driving force for future market growth demand

- » Green travel, energy saving, carbon reduction and environmental protection awareness are on the rise, and e-bike are more convenient and faster for medium and long distance activities.
- » European cities use e-cargo to transport goods, and the market is booming.
- » With the integration capabilities of e-bike, we