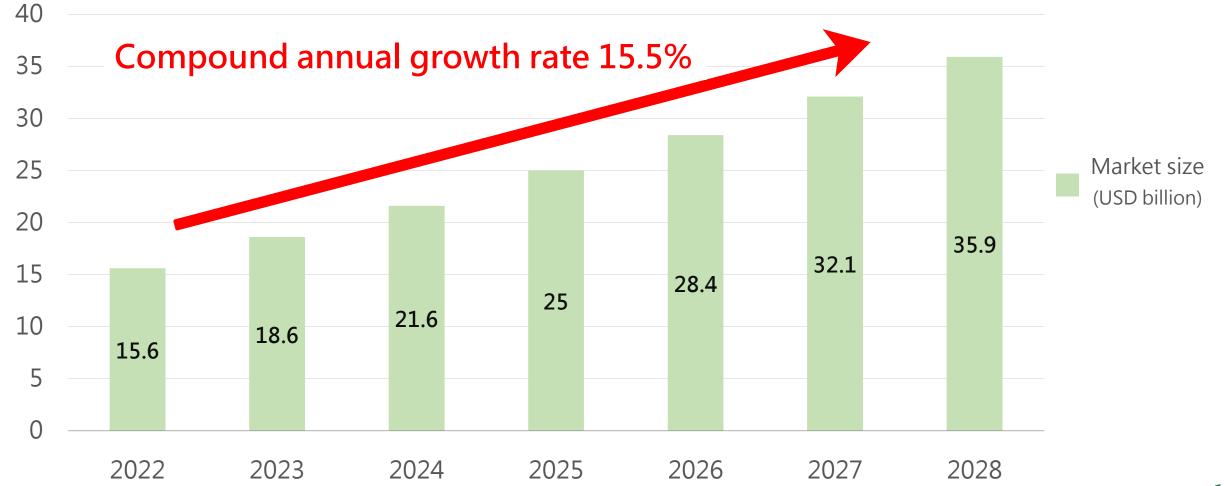

driving force for future market growth demand

- » Green travel, energy saving, carbon reduction and environmental protection awareness are on the rise, and e-bike are more convenient and faster for medium and long distance activities.
- » European cities use e-cargo to transport goods, and the market is booming.
- » With the integration capabilities of e-bike, we provide customers with options.
- » Design open mould e-bike and e-cargo for customer to choose from.

### Short chain supply and tariff barriers are still future development trends

» Close to market production and supply chain layout, ensure the company's core advantages and enhance customer competitiveness.

海辺世界的テキ

#### Global e-bike market size forecast —



液地世界やうたる

#### – 2022-2028 Europe e-bike market size forecast –



猿な地とうちったっ

# **4 Operational Focus**

なえなせ やかた ろ

#### — Operational Focus –



1. E-system Intergration

2. Global supply chain layout

3. Smart manufacturing

(production automation/MES management system)

4. Sustainable Development

海市地世界的市

#### - Operational Focus -

#### **E-system Intergration**

e-system & Iot system integration, stable and reliable motor system, complete product line for customers to choose from.

» Alliance with ACER Group-Acer Mobile Power System Inc. to integrate power systems. Gradually develop towards AIot : the introduction of artificial intelligence optimizes the riding experience and ensures improved performance and energy control.

#### **Global supply chain layout**

Taiwan  $\rightarrow$  Product development and design, smart factory establishment.

C